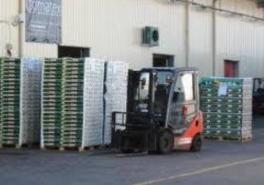

## Company: P.P.H.U "ACTIV"

P.P.H.U "ACTIV" has existed since 1996. It is a family company operating in the fruit production sector. Company's headquarter is situated in Belsk Duży near Grójec, being famous in Poland for apple production. The company supplies fruits and vegetables for Polish and foreign customers. ACTIV has refrigeration facilities, a sorting line, a packing machine and a gluing machine for cartons of various types and sizes. Its products are exported to Russia, the Baltic republics, Croatia, Slovakia, Slovenia, the Czech Republic and Romania.

Own transport fleet and highly qualified team of drivers allows ACTIV for comprehensive service of customer orders. Currently, the fleet consists of 16 modern refrigerated trucks. Safety entrusted loads is provided by 24 hours. Vehicles are monitored and the company has direct contact with the drivers. Temperature of the products is continuously monitored and recorded by an electronic thermographs.