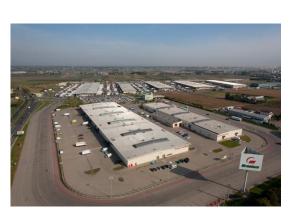

#### **Companyu: BRONISZE WHOLESALE MARKET**

Warszawski Rolno-Spożywczy Rynek Hurtowy SA is located on 35 hectares of which 8 hectares are covered by halls and commerce shelters;

- 450 traders operate in the Market in halls and shelters, and around 1000 producers in uncovered commercial areas;
- The number of vehicles visiting the Market in an average 24 hour period is 5500;
- The main areas which the Market serves are Mazowieckie, Warmińsko-Mazurskie, Podlaskie, Lubelskie Voivodeship;
- And has the potential to reach 14 million customers;
- The estimated weight of the annual commercial turnover is 1 100.000 tonnes