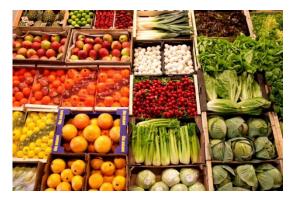

#### 9:00 – 10:45 "BRONISZE" Wholesale Market

Warszawski Rolno-Spożywczy Rynek Hurtowy SA is located on 35 hectares of which 8 hectares are covered by halls and commerce shelters;

- 450 traders operate in the Market in halls and shelters, and around 1000 producers in uncovered commercial areas;
- The number of vehicles visiting the Market in an average 24 hour period is 5500;
- The main areas which the Market serves are Mazowieckie, Warmińsko-Mazurskie, Podlaskie, Lubelskie Voivodeship;
- And has the potential to reach 14 million customers;
- The estimated weight of the annual commercial turnover is 1 100.000 tonnes