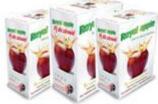

### **ROYAL APPLE**

The company's portfolio has expanded recently with the production of a natural cloudy juice ROYAL APPLE, introduced in 2011. Juice is pressed from fresh apples and other fruits or vegetables without sugar and preservatives. Only ripe, fresh and good quality fruits and vegetables are selected for juice production. The juice is squeezed during the cold press process. Instantly after the pressing process, the juice is mildly pasteurized. This type of pasteurization retains almost all the components of the fresh ingredients which are beneficial for health – pectin and polyphenols (especially flavonoids).

Thanks to an innovative type of packaging Bag In Box juice stays fresh up to 30 days after opening. Royal Apple Juices are available in cartons 31, 51, 101 and glass bottles: 750ml, 330ml and 200ml. Fruit flavors are: apple, apple+carrot, pear+apple, apple+aronia, lemon+apple, apple+pear+lemon, apple+black currant, apple+kiwi, apple+red beet, apple+strawberry, apple+orange. In 2012, the offer was extended by tomato juice Royal Tomato.