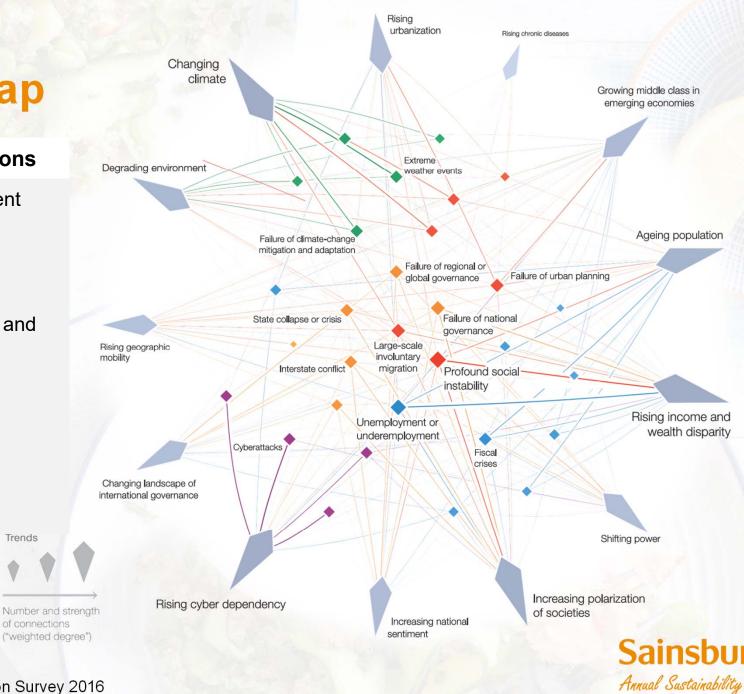

# The Risks-Trends Interconnections Map

#### Most Important Risks' Interconnections

- **1** Unemployment and underemployment Profound social instability
- **2** Large-scale involuntary migration State collapse or crisis

Failure of climate-change mitigation and

- 3 adaption Water crises
- **4** Failure of national governance Profound social instability

Interstate conflict with regional

5 consequences Large-scale involuntary migration

ource: World Economic Forum Global Risks Perception Survey 2016