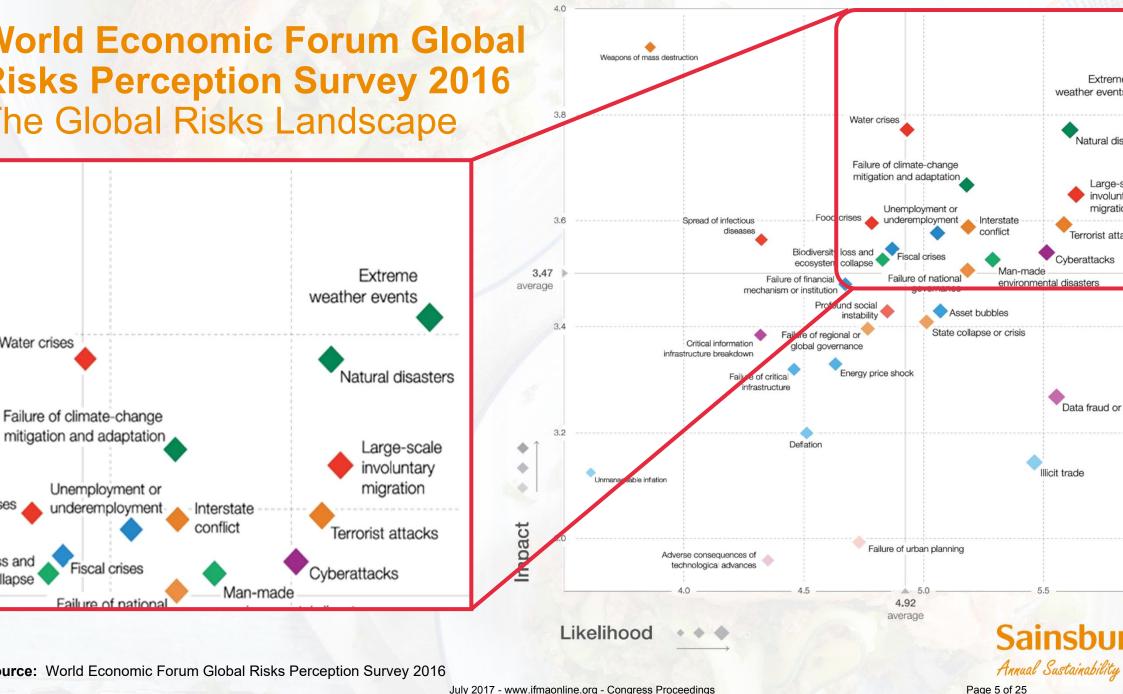

#### Most Important Risks' Interconnections

- **1** Unemployment and underemployment Profound social instability
- **2** Large-scale involuntary migration State collapse or crisis

Failure of climate-change mitigation and

- 3 adaption Water crises
- **4** Failure of national governance Profound social instability

Interstate conflict with regional

5 consequences Large-scale involuntary migration

ource: World Economic Forum Global Risks Perception Survey 2016