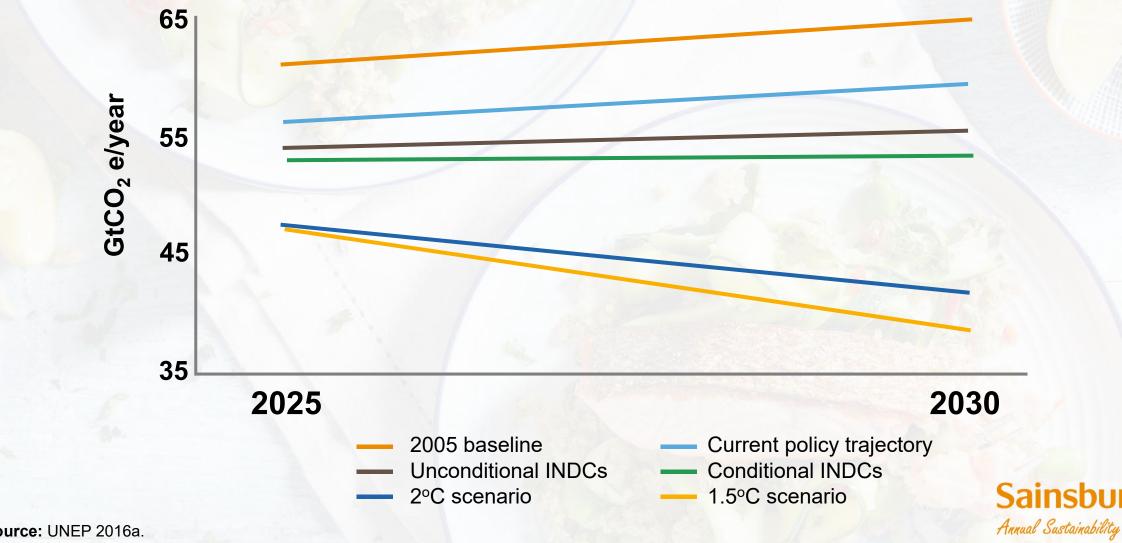

John McIntyre Conference Centre, Edinburgh, Scotland, United Kingdom

## **The Challenges**

July 2017 - www.ifmaon



July 2017 - www.ifmaonline.org - Congress Proceedings

# The Risks-Trends Interconnections Map

#### Most Important Risks' Interconnections

- **1** Unemployment and underemployment Profound social instability
- **2** Large-scale involuntary migration State collapse or crisis

Failure of climate-change mitigation and

- 3 adaption Water crises
- **4** Failure of national governance Profound social instability

Interstate conflict with regional

5 consequences Large-scale involuntary migration





ource: World Economic Forum Global Risks Perception Survey 2016

July 2017 - www.ifmaonline.org - Congress Proceedings

## Projected Global Greenhouse Gas Emissions, 2025-2030



Page 7 of 25

## Vhat do our producers think are the most influential trends ffecting farming practices and structures through to 2030?

| 60%                  | 44%         | 40%           | 36%             | 28%                |  |  |  |  |  |
|----------------------|-------------|---------------|-----------------|--------------------|--|--|--|--|--|
|                      | <b>Here</b> |               | IS .            |                    |  |  |  |  |  |
| Precision<br>farming | Automation  | Consolidation | Professionalism | Labour<br>Shortage |  |  |  |  |  |
| Agriculture 4.0      |             |               |                 |                    |  |  |  |  |  |

ource: http://www.cema-agri.org/newsletterarticle/farming-40-future-agriculture 2016

## The global frameworks for